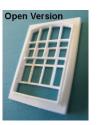

The sash windows are also available as an 'open' version. The packs are the same price as the standard closed version, and you get 4 windows per pack. When ordering, request for example '00-201-Open' or '00-201-Closed'