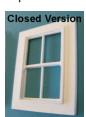

The sash windows are also available as an 'open' version. The packs are the same price as the standard closed version, and you get 4 windows per pack. When ordering, request for example '00-201-Open' or '00-201-Closed'