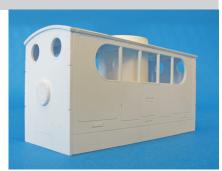

#### Ratty Steam Tram (009-010)

£16

This kit consist of a white plastic fret of parts to construct the wagon body, and a piece of tube for the boiler. Full instructions are supplied.

To complete this kit you will need a Kato 11-103 four wheel tram chassis, available from such as; www.mgsharp.com