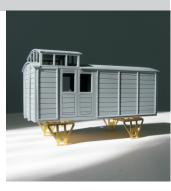

#### Stroudley Brake Van (00-Van-01)

£19.50

Comprising an MDF fret with parts to construct the van body, a plastic fret of parts to construct the sides, mylar overlays to add detail to the van body, an acrylic sole plate for the base and plasticard roofs.

You will need to provide your own chassis / wheels.