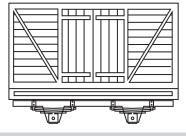

To complete these kits you will need a set of 6.2mm wheels, 7 curved spoke, available from www.parksidedundas.co.uk, product code Pn58

Stone Wagon (009-001)

£14.50

£16.50

Medium Box Wagon - 4 Door (009-003)