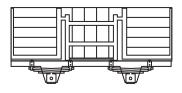

To complete these kits you will need a set of 6.2mm wheels, 7 curved spoke, available from www.parksidedundas.co.uk, product code Pn58

Stone Wagon (009-001)

£14.50

£16.50

Medium Box Wagon - 4 Door (009-003)