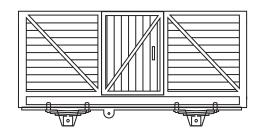

To complete these kits you will need a set of 6.2mm wheels, 7 curved spoke, available from www.parksidedundas.co.uk, product code Pn58

Stone Wagon (009-001)

£14.50

£16.50

Medium Box Wagon - 4 Door (009-003)

£17.50

Medium Box Wagon - Sliding Door (009-004) £17.50