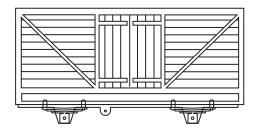

To complete these kits you will need a set of 6.2mm wheels, 7 curved spoke, available from www.parksidedundas.co.uk, product code Pn58

Stone Wagon (009-001)

£14.50

£16.50

Medium Box Wagon - 4 Door (009-003)

£17.50

Medium Box Wagon - Sliding Door (009-004) £17.50