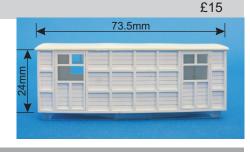

To complete these kits you will need a set of 6.2mm wheels, 7 curved spoke, available from www.parksidedundas.co.uk, product code Pn58

Stone Wagon (009-001)

£14.50

£16.50

Medium Box Wagon - 4 Door (009-003)