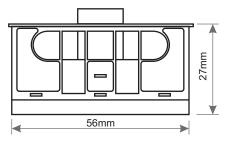

#### Stroudley Brake Van (00-Van-01)

£19.50

Comprising an MDF fret with parts to construct the van body, a plastic fret of parts to construct the sides, mylar overlays to add detail to the van body, an acrylic sole plate for the base and plasticard roofs.