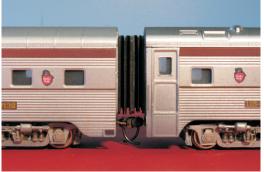

## **Corridor Connectors**

Our corridor connectors are laser cut from black card and rowmark. This concertino design mimics the real thing and is easy and quick to assemble.

£5.50 per pack of 4 connectors

#### Mk3 Standard

Compatible with all Mk3 coaches.