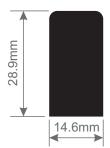

#### Mk2 Standard

For use with Hornby/Dapol and Bachmann Mk2 coaches.

#### Mk3 Standard

Compatible with all Mk3 coaches.