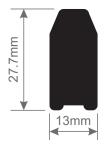

## **Corridor Connectors**

Our corridor connectors are laser cut from black card and rowmark. This concertino design mimics the real thing and is easy and quick to assemble.

£5.50 per pack of 4 connectors



#### Mk1 Standard

For use with Bachmann Mk1 coaches with standard couplings.



# Mk1 Close Coupling

For use with Bachmann Mk1 coaches when using close couplings (e.g. Kadee or Keen)



### Lima Mk1 Close Coupling

For use with Lima Mk1 coaches.



#### Mk2 Standard

For use with Hornby/Dapol and Bachmann Mk2 coaches.



#### Mk3 Standard

Compatible with all Mk3 coaches.



#### Class 158/170

For use with Bachmann class 158 and 170. Also suitable for Hornby 156.



#### **DMU**

For use with DMUs e.g 101, 108, 110 ect.