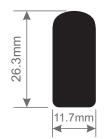

#### Class 158/170

For use with Bachmann class 158 and 170. Also suitable for Hornby 156.

#### **DMU**

For use with DMUs e.g 101, 108, 110 ect.