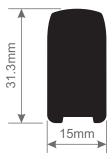

# Mk1 Close Coupling

For use with Bachmann Mk1 coaches when using close couplings (e.g. Kadee or Keen)