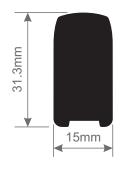

## **Corridor Connectors**

Our corridor connectors are laser cut from black card and rowmark. This concertino design mimics the real thing and is easy and quick to assemble.

£5.50 per pack of 4 connectors



#### Mk1 Standard

For use with Bachmann Mk1 coaches with standard couplings.



# Mk1 Close Coupling

For use with Bachmann Mk1 coaches when using close couplings (e.g. Kadee or Keen)



### Lima Mk1 Close Coupling

For use with Lima Mk1 coaches.



#### Mk2 Standard

For use with Hornby/Dapol and Bachmann Mk2 coaches.



#### Mk3 Standard

Compatible with all Mk3 coaches.



#### Class 158/170

For use with Bachmann class 158 and 170. Also suitable for Hornby 156.



#### **DMU**

For use with DMUs e.g 101, 108, 110 ect.