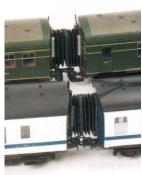

## **Corridor Connectors**

Our corridor connectors are laser cut from black card and rowmark. This concertino design mimics the real thing and is easy and quick to assemble.

£5.50 per pack of 4 connectors

#### Mk1 Standard

For use with Bachmann Mk1 coaches with standard couplings.