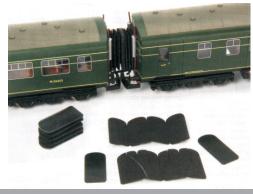

## **Corridor Connectors**

Our corridor connectors are laser cut from black card and rowmark. This concertino design mimics the real thing and is easy and quick to assemble.

£5.50 per pack of 4 connectors