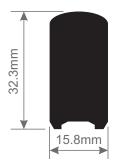

## **Corridor Connectors**

Our corridor connectors are laser cut from black card and rowmark. This concertino design mimics the real thing and is easy and quick to assemble.

£5.50 per pack of 4 connectors



#### Mk1 Standard

For use with Bachmann Mk1 coaches with standard couplings.



# Mk1 Close Coupling

For use with Bachmann Mk1 coaches when using close couplings (e.g. Kadee or Keen)



### Lima Mk1 Close Coupling

For use with Lima Mk1 coaches.



#### Mk2 Standard

For use with Hornby/Dapol and Bachmann Mk2 coaches.



#### Mk3 Standard

Compatible with all Mk3 coaches.



#### Class 158/170

For use with Bachmann class 158 and 170. Also suitable for Hornby 156.



#### **DMU**

For use with DMUs e.g 101, 108, 110 ect.