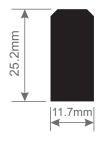

#### Mk1 Standard

For use with Bachmann Mk1 coaches with standard couplings.

# Mk1 Close Coupling

For use with Bachmann Mk1 coaches when using close couplings (e.g. Kadee or Keen)