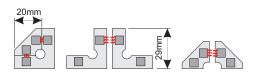

# York's Magnetic Mates

Magnetic Squares and Clamps - snap together to hold your model parts square whilst the glue sets.

They can be used to hold sections vertical as well as at right angles and can be used in various configurations, as per the diagrams. Cut away corners prevent the glue from sticking to the tool. These are not toys - Keep away from children

#### Mini Clamp

2 pairs, £13 (MAG-MC2) 4 pairs, £24 (MAG-MC8)