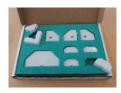

#### Box Set 3 £74.50

(MAG-BOX3)

Large Square x 2

Small Square x 4

Small Clamp x 2

Large Clamp x 1

(Contents bought individually £87)