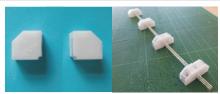

# York's Magnetic Mates

Magnetic Squares and Clamps - snap together to hold your model parts square whilst the glue sets.

They can be used to hold sections vertical as well as at right angles and can be used in various configurations, as per the diagrams. Cut away corners prevent the glue from sticking to the tool. These are not toys - Keep away from children

#### Mini Clamp

2 pairs, £13 (MAG-MC2) 4 pairs, £24 (MAG-MC8)



# Large clamp

1 pair, £11 (MAG-LC1)

#### **Small Square**

2 pairs, £16 (MAG-SS2) 4 pairs, £29 (MAG-SS4)

### Large Square

1 pair, £15 (MAG-LS1) 2 pairs, £28 (MAG-LS2)

# Super Strong Square

2 pairs, £47 (MAG-XS2)























#### Box Set 1

(MAG-BOX1)

Large Square x 2

Small Square x 4

(Contents bought individually £57)



#### Box Set 3 £74.50

(MAG-BOX3)

Large Square x 2

Small Square x 4

Small Clamp x 2

Large Clamp x 1

(Contents bought individually £87)



## Box Set 2

(MAG-BOX2)

Large Square x 2

Small Square x 4

Small Clamp x 2

(Contents bought individually £76)



#### Box Set 4

£56.50

£64.50

(MAG-BOX4)

Mini Clamp x 4

Small Square x 4

Small Clamp x 1

(Contents bought individually £62.50)



**Contact Details:** 

01904 400358

£48.50

laser@yorkmodelrail.com www.yorkmodelrail.com

York Modelmaking Unit 13, The Bull Centre, Stockton-on-the-Forest, York, YO32 9LE