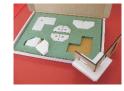

# York's Magnetic Mates

Magnetic Squares and Clamps - snap together to hold your model parts square whilst the glue sets.

They can be used to hold sections vertical as well as at right angles and can be used in various configurations, as per the diagrams. Cut away corners prevent the glue from sticking to the tool. These are not toys - Keep away from children