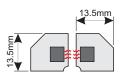

# York's Magnetic Mates

Magnetic Squares and Clamps - snap together to hold your model parts square whilst the glue sets.

They can be used to hold sections vertical as well as at right angles and can be used in various configurations, as per the diagrams. Cut away corners prevent the glue from sticking to the tool. These are not toys - Keep away from children

#### Mini Clamp

2 pairs, £13 (MAG-MC2) 4 pairs, £24 (MAG-MC8)



# Large clamp

1 pair, £11 (MAG-LC1)

#### **Small Square**

2 pairs, £16 (MAG-SS2) 4 pairs, £29 (MAG-SS4)

### Large Square

1 pair, £15 (MAG-LS1) 2 pairs, £28 (MAG-LS2)

# Super Strong Square

2 pairs, £47 (MAG-XS2)























#### Box Set 1

(MAG-BOX1)

Large Square x 2

Small Square x 4

(Contents bought individually £57)



#### Box Set 3 £74.50

(MAG-BOX3)

Large Square x 2

Small Square x 4

Small Clamp x 2

Large Clamp x 1

(Contents bought individually £87)



## Box Set 2

(MAG-BOX2)

Large Square x 2

Small Square x 4

Small Clamp x 2

(Contents bought individually £76)



#### Box Set 4

£56.50

£64.50

(MAG-BOX4)

Mini Clamp x 4

Small Square x 4

Small Clamp x 1

(Contents bought individually £62.50)



**Contact Details:** 

01904 400358

£48.50

laser@yorkmodelrail.com www.yorkmodelrail.com

York Modelmaking Unit 13, The Bull Centre, Stockton-on-the-Forest, York, YO32 9LE