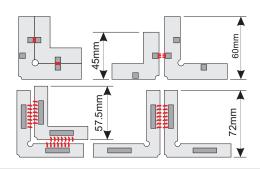

# York's Magnetic Mates

Magnetic Squares and Clamps - snap together to hold your model parts square whilst the glue sets.

They can be used to hold sections vertical as well as at right angles and can be used in various configurations, as per the diagrams. Cut away corners prevent the glue from sticking to the tool. These are not toys - Keep away from children

#### **Small Square**

2 pairs, £16 (MAG-SS2) 4 pairs, £29 (MAG-SS4)

### Large Square

1 pair, £15 (MAG-LS1) 2 pairs, £28 (MAG-LS2)