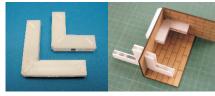

# York's Magnetic Mates

Magnetic Squares and Clamps - snap together to hold your model parts square whilst the glue sets.

They can be used to hold sections vertical as well as at right angles and can be used in various configurations, as per the diagrams. Cut away corners prevent the glue from sticking to the tool. These are not toys - Keep away from children