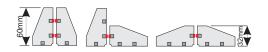

# York's Magnetic Mates

Magnetic Squares and Clamps - snap together to hold your model parts square whilst the glue sets.

They can be used to hold sections vertical as well as at right angles and can be used in various configurations, as per the diagrams. Cut away corners prevent the glue from sticking to the tool. These are not toys - Keep away from children

# Super Strong Square

2 pairs, £47 (MAG-XS2)