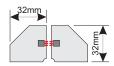

# York's Magnetic Mates

Magnetic Squares and Clamps - snap together to hold your model parts square whilst the glue sets.

They can be used to hold sections vertical as well as at right angles and can be used in various configurations, as per the diagrams. Cut away corners prevent the glue from sticking to the tool. These are not toys - Keep away from children

#### Mini Clamp

2 pairs, £13 (MAG-MC2) 4 pairs, £24 (MAG-MC8)



# Large clamp

1 pair, £11 (MAG-LC1)

#### **Small Square**

2 pairs, £16 (MAG-SS2) 4 pairs, £29 (MAG-SS4)

### Large Square

1 pair, £15 (MAG-LS1) 2 pairs, £28 (MAG-LS2)

# Super Strong Square

2 pairs, £47 (MAG-XS2)























#### Box Set 1

(MAG-BOX1)

Large Square x 2

Small Square x 4

(Contents bought individually £57)



#### Box Set 3 £74.50

(MAG-BOX3)

Large Square x 2

Small Square x 4

Small Clamp x 2

Large Clamp x 1

(Contents bought individually £87)



## Box Set 2

(MAG-BOX2)

Large Square x 2

Small Square x 4

Small Clamp x 2

(Contents bought individually £76)



#### Box Set 4

£56.50

£64.50

(MAG-BOX4)

Mini Clamp x 4

Small Square x 4

Small Clamp x 1

(Contents bought individually £62.50)



**Contact Details:** 

01904 400358

£48.50

laser@yorkmodelrail.com www.yorkmodelrail.com

York Modelmaking Unit 13, The Bull Centre, Stockton-on-the-Forest, York, YO32 9LE