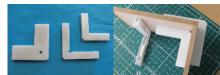

# York's Magnetic Mates

Magnetic Squares and Clamps - snap together to hold your model parts square whilst the glue sets.

They can be used to hold sections vertical as well as at right angles and can be used in various configurations, as per the diagrams. Cut away corners prevent the glue from sticking to the tool. These are not toys - Keep away from children