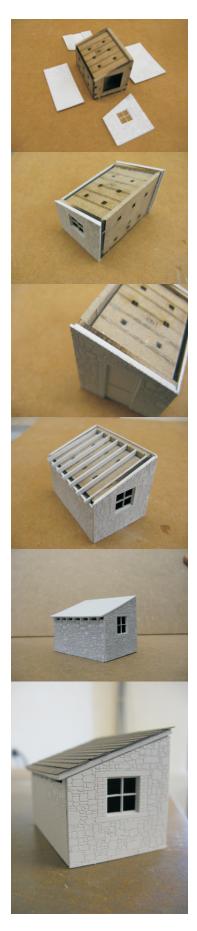

Glue piece of glazing behind the window opening using a very small amount of pva glue.

Start by glueing both short sides onto the MDF box, using superglue - followed by the long sides. Once all pieces are dry sand the faces so no edges protrude.

If there are any gaps left at the corners now is a good time to fill them and sand smooth.

Next glue the roof beams in place using the guide lines on part 9, making sure they are sitting perpendicular to the MDF roof.

Now glue the roof panel on with the etched lines facing up.

Now is a good time to paint the model.

The roof tiles are self adhesive. Start at the bottom of the roof and follow the planking lines, working your way up.