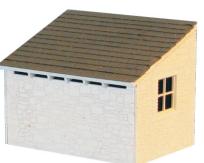

## **Stone Linesman's Hut Kit**

## 4mm (00 scale) 00-SMBKIT-3

Dimensions 33.5 x 48 mm Height 38.5 mm