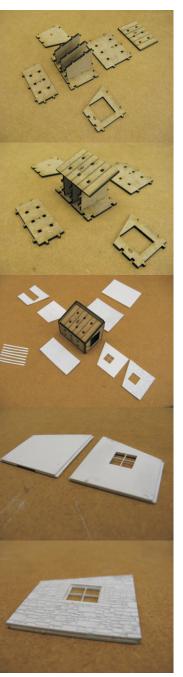

## Instructions

Remove parts 1-9 from the MDF fret and glue parts 2, 3 and 4 onto the base (part 1) keeping them as square as possible.

Glue the MDF roof on (part 9) and then slot the four sides into place and glue.

Lightly sand both sides of the plastic material with 240 grit paper (preferably on a sanding block) and then remove from the fret.

The shorter sides are made up of two layers. Glue these two pieces together using a solvent such as plastic weld.

Glue piece of glazing behind the window opening using a very small amount of pva glue.

Start by glueing both short sides onto the MDF box, using superglue - followed by the long sides. Once all pieces are dry sand the faces so no edges protrude.